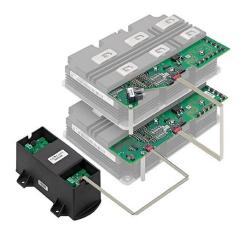

## **Availability on Request**

The IGBT-Driver version 1SP0335x2xx-MBN800H45E2 is not adapted yet and would be available on request.

Fig. 1 1SP0335 Driver Plug-and-Play Master, Slave and external DC/DC Converter.