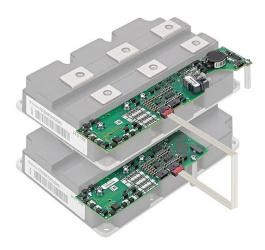

## **Availability on Request**

The IGBT-Driver version 1SP0635x2xx-MBL1000E33E2-B is not adapted yet and would be available on request.

Fig. 1 1SP0635 Driver Plug-and-Play Master + Slave