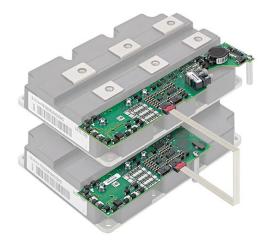

## **Availability on Request**

The IGBT-Driver version 1SP0635x2xx-MBN1000E33E2 is not adapted yet and would be available on request.

Fig. 1 1SP0635 Driver Plug-and-Play Master + Slave