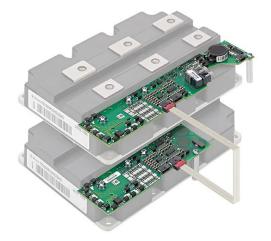

## **Availability on Request**

The IGBT-Driver version 1SP0635x2xx-MBN1500E33E3 is not adapted yet and would be available on request.

Fig. 1 1SP0635 Driver Plug-and-Play Master + Slave